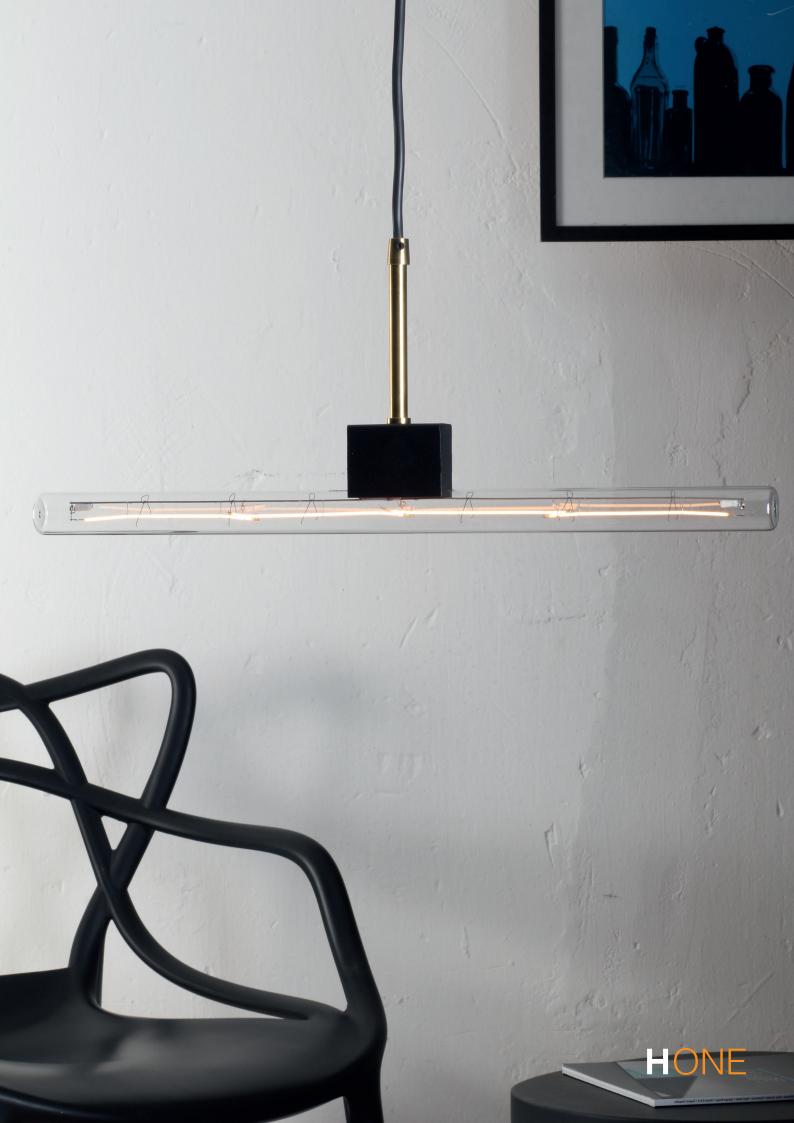

#### **H**SERIES

Designed and developed in Spain with all European components, the H Series lamps are hand crafted, bespoke products. The elegant design was developed to enhance the pure light source of our timeless Linestra bulbs. The H Series lamps are perfect as a stand alone piece, but truly stunning repeated throughout your lighting project design.

#### Materials

| Textile cable, natural brass and metal body. |       |  |
|----------------------------------------------|-------|--|
| Body colour:                                 | Black |  |
|                                              | Brass |  |
| Cable colour:                                | Black |  |

## Light bulb

| Number of light bulbs         | 3 or 4       |  |
|-------------------------------|--------------|--|
| Socket                        | S14D         |  |
| Wattage                       | Max 35W      |  |
| Voltage                       | 250V/ 0-60Hz |  |
| Lights bulbs are not included |              |  |