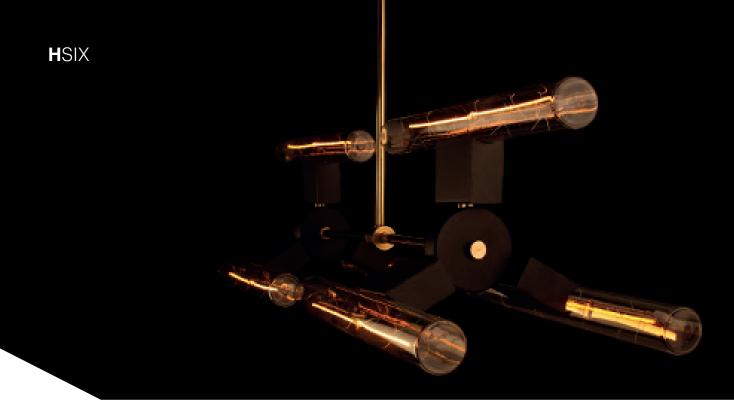

## Light bulb

| Number of light bulbs         | 6            |
|-------------------------------|--------------|
| Socket                        | S14D         |
| Wattage                       | Max 35W      |
| Voltage                       | 250V/ 0-60Hz |
| Lights bulbs are not included |              |

#### Thermolamp light bulb options

| Measurement of light bulb | Ø30x300 mm | Ø30x500 mm |
|---------------------------|------------|------------|
| Wattage                   | 4 W        | 8 W        |
| Lumen                     | 200        | 380        |
| Colour temperature        | 2200 K     | 2200 K     |
| Dimmable                  | Yes        | Yes        |
|                           |            |            |
| 0                         |            | Д          |
|                           |            | $\bigcirc$ |