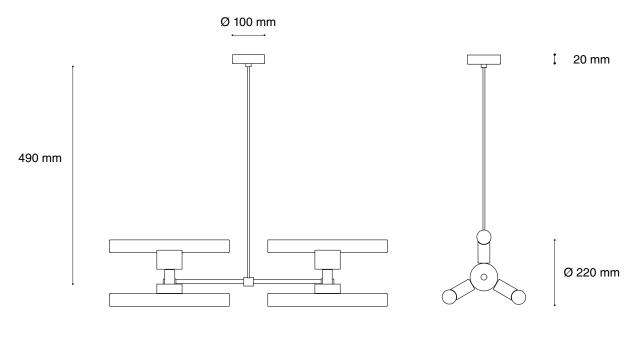

Design: M. Stock

HZERO

 $\bigcirc \bigcirc \bigcirc$ 

#### Materials

| Textile cable, natural brass and metal body. |       |  |
|----------------------------------------------|-------|--|
| Body colour:                                 | Black |  |
|                                              | Brass |  |
| Cable colour:                                | Black |  |

## Light bulb

| Number of light bulbs         | 3 or 4       |  |
|-------------------------------|--------------|--|
| Socket                        | S14D         |  |
| Wattage                       | Max 35W      |  |
| Voltage                       | 250V/ 0-60Hz |  |
| Lights bulbs are not included |              |  |