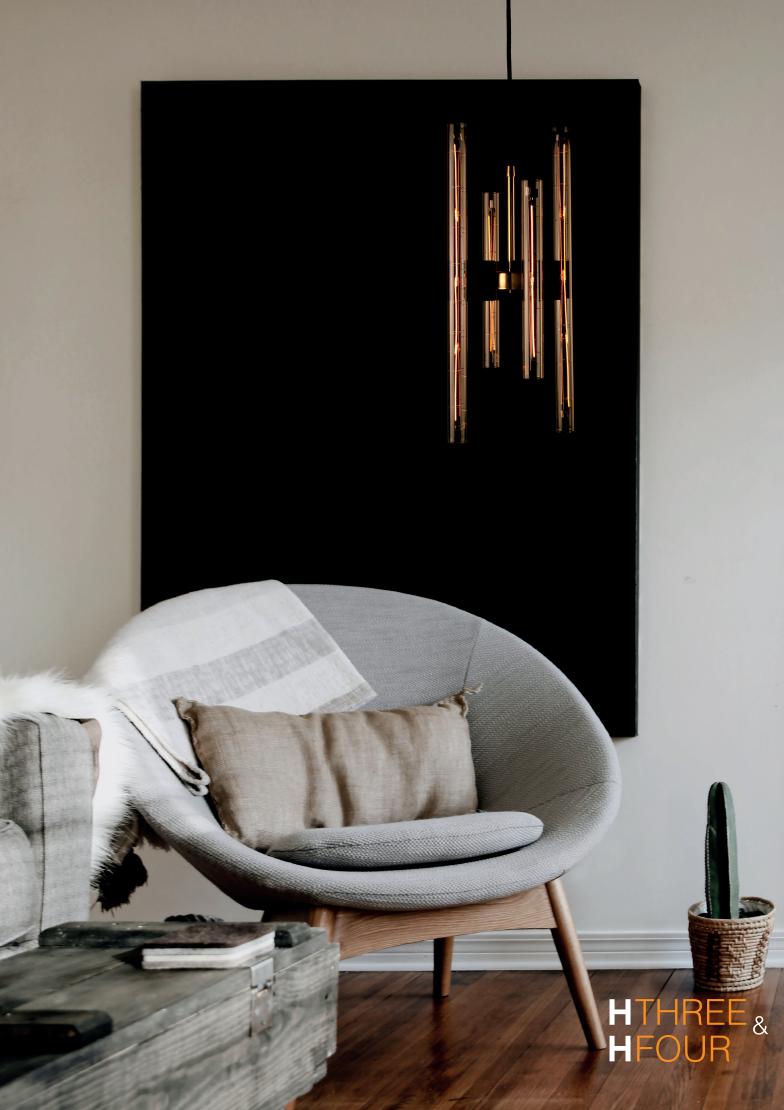

#### Materials

| Textile cable, natural brass and metal body. |       |  |
|----------------------------------------------|-------|--|
| Body colour:                                 | Black |  |
|                                              | Brass |  |
| Cable colour:                                | Black |  |
|                                              |       |  |

## Light bulb

| Number of light bulbs         | 6            |
|-------------------------------|--------------|
| Socket                        | S14D         |
| Wattage                       | Max 35W      |
| Voltage                       | 250V/ 0-60Hz |
| Lights bulbs are not included |              |