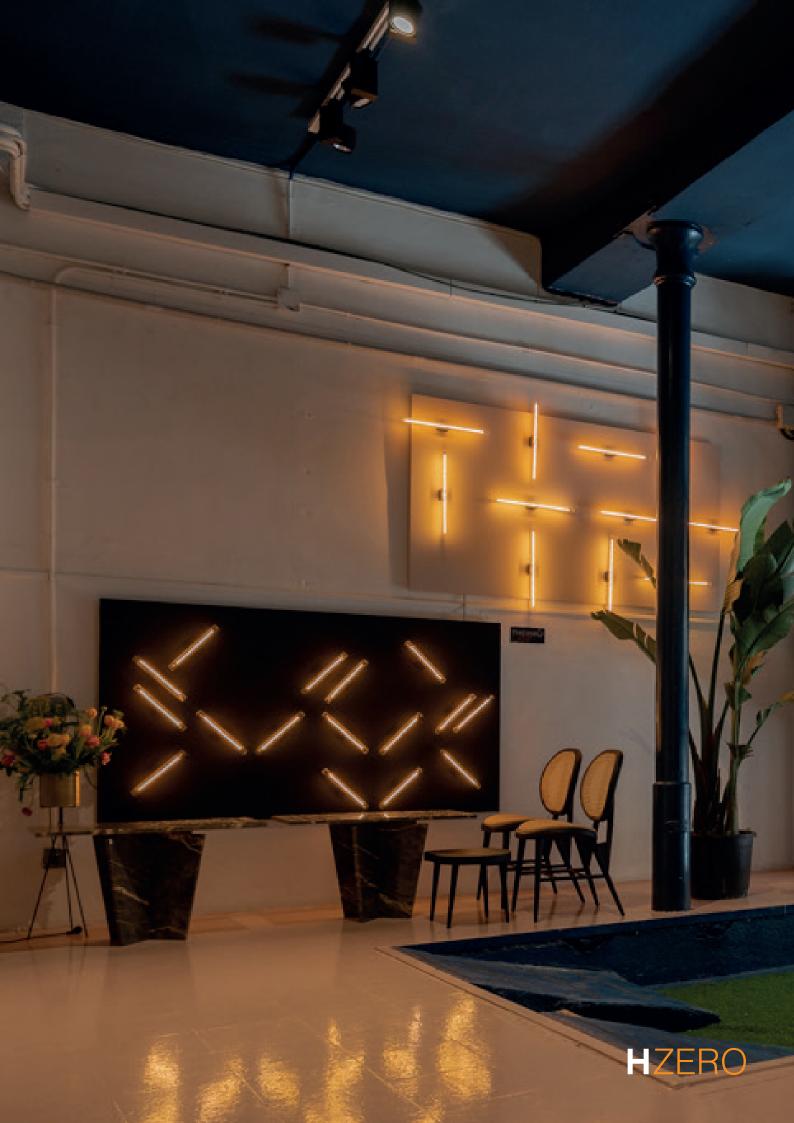

#### **H**SERIES

Designed and developed in Spain with all European components, the H Series lamps are hand crafted, bespoke products. The elegant design was developed to enhance the pure light source of our timeless Linestra bulbs. The H Series lamps are perfect as a stand alone piece, but truly stunning repeated throughout your lighting project design.

Design: M. Stock

HZERO

 $\bigcirc \bigcirc \bigcirc$ 