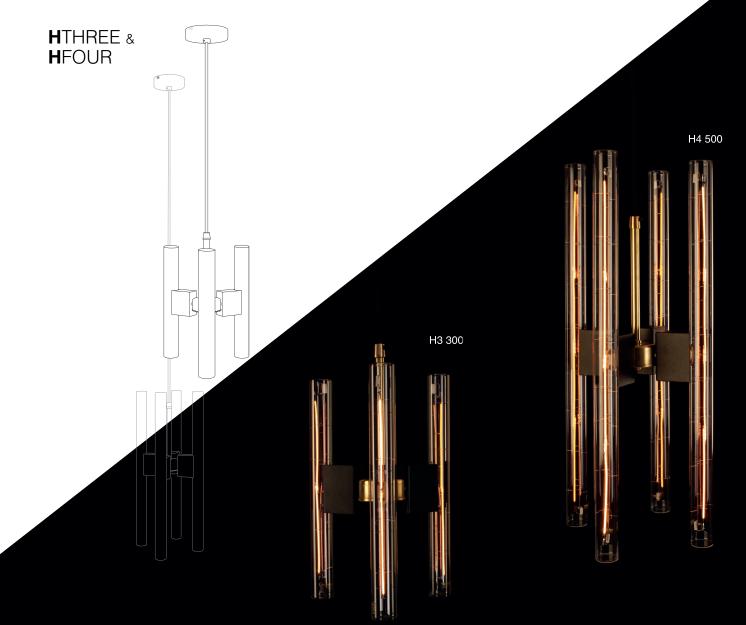

#### Materials

| Textile cable, natural brass and metal body. |       |  |
|----------------------------------------------|-------|--|
| Body colour:                                 | Black |  |
|                                              | Brass |  |
| Cable colour:                                | Black |  |
|                                              |       |  |

## Light bulb

| Number of light bulbs         | 6            |
|-------------------------------|--------------|
| Socket                        | S14D         |
| Wattage                       | Max 35W      |
| Voltage                       | 250V/ 0-60Hz |
| Lights bulbs are not included |              |

#### Thermolamp light bulb options

| Measurement of light bulb | Ø30x300 mm | Ø30x500 mm |
|---------------------------|------------|------------|
| Wattage                   | 4 W        | 8 W        |
| Lumen                     | 200        | 380        |
| Colour temperature        | 2200 K     | 2200 K     |
| Dimmable                  | Yes        | Yes        |
|                           |            |            |
| 0                         |            | Д          |
|                           |            | $\bigcirc$ |