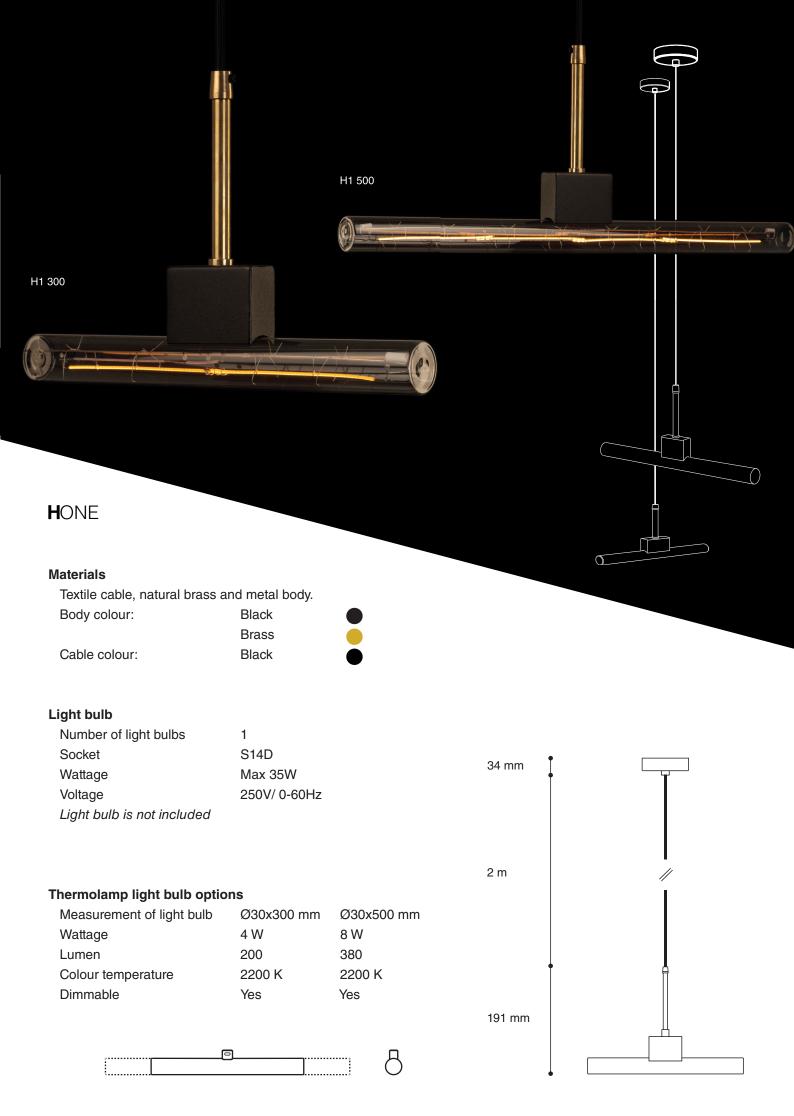

#### Materials

| Textile cable, natural brass and metal body. |       |  |
|----------------------------------------------|-------|--|
| Body colour:                                 | Black |  |
|                                              | Brass |  |
| Cable colour:                                | Black |  |

## Light bulb

| Number of light bulbs         | 3 or 4       |  |
|-------------------------------|--------------|--|
| Socket                        | S14D         |  |
| Wattage                       | Max 35W      |  |
| Voltage                       | 250V/ 0-60Hz |  |
| Lights bulbs are not included |              |  |

## Thermolamp light bulb options

| Measurement of light bulb | Ø30x300 mm | Ø30x500 mm |
|---------------------------|------------|------------|
| Wattage                   | 4 W        | 8 W        |
| Lumen                     | 200        | 380        |
| Colour temperature        | 2200 K     | 2200K      |
| Dimmable                  | Yes        | Yes        |