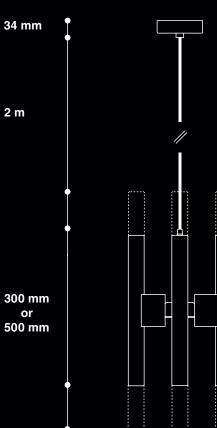

## Thermolamp light bulb options

| Measurement of light bulb | Ø30x300 mm | Ø30x500 mm |
|---------------------------|------------|------------|
| Wattage                   | 4 W        | 8 W        |
| Lumen                     | 200        | 380        |
| Colour temperature        | 2200 K     | 2200K      |
| Dimmable                  | Yes        | Yes        |

#### Thermolamp light bulb options

| Measurement of light bulb | Ø30x300 mm | Ø30x500 mm |
|---------------------------|------------|------------|
| Wattage                   | 4 W        | 8 W        |
| Lumen                     | 200        | 380        |
| Colour temperature        | 2200 K     | 2200 K     |
| Dimmable                  | Yes        | Yes        |
|                           |            |            |
| 0                         |            | Д          |
|                           |            | $\bigcirc$ |