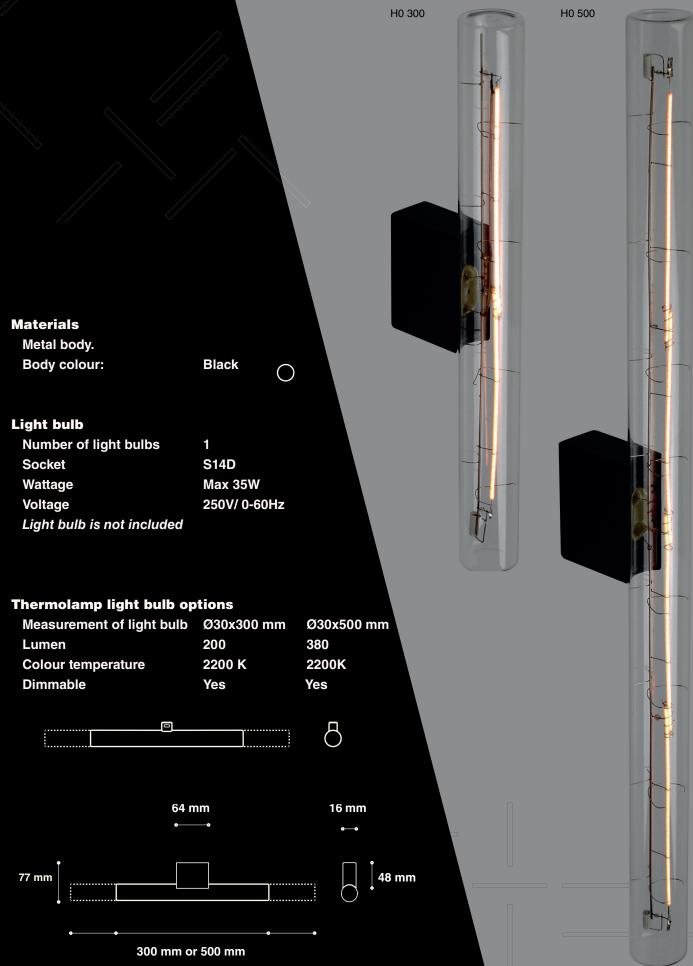

#### Materials

| Textile cable, natural brass and metal body. |       |  |
|----------------------------------------------|-------|--|
| Body colour:                                 | Black |  |
|                                              | Brass |  |
| Cable colour:                                | Black |  |

## Light bulb

| Number of light bulbs         | 3 or 4       |  |
|-------------------------------|--------------|--|
| Socket                        | S14D         |  |
| Wattage                       | Max 35W      |  |
| Voltage                       | 250V/ 0-60Hz |  |
| Lights bulbs are not included |              |  |

## Thermolamp light bulb options

| Measurement of light bulb | Ø30x300 mm | Ø30x500 mm |
|---------------------------|------------|------------|
| Wattage                   | 4 W        | 8 W        |
| Lumen                     | 200        | 380        |
| Colour temperature        | 2200 K     | 2200K      |
| Dimmable                  | Yes        | Yes        |